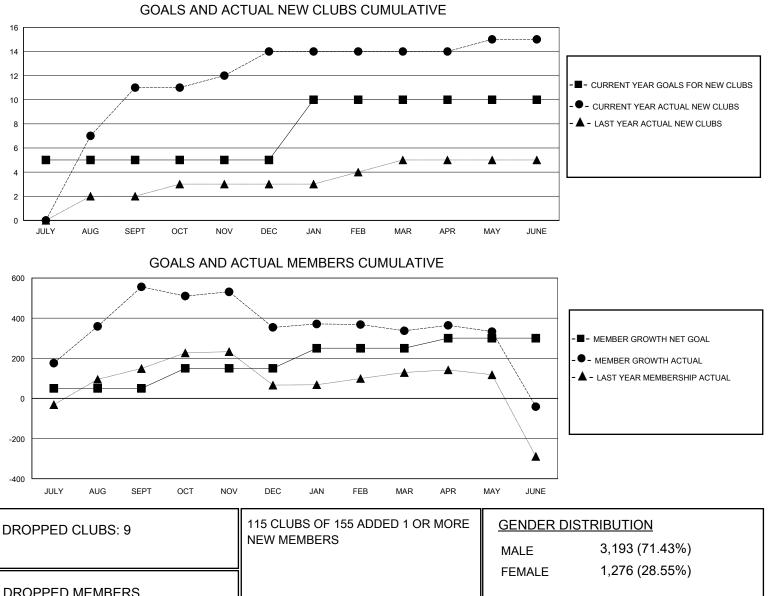

## MONTHLY MEMBERSHIP PROGRESS REPORT

District 324 J

Results as of: 6/30/2024

| GMT:                  |               | LOC       | ATION INDIA   |                       |                        |                         | GMT CA                                             |
|-----------------------|---------------|-----------|---------------|-----------------------|------------------------|-------------------------|----------------------------------------------------|
|                       | Club          | )S        |               | Members               |                        |                         |                                                    |
| RESULTS FOR 2023-2024 |               |           |               | RESULTS FOR 2023-2024 |                        |                         |                                                    |
| QUARTER               | NEW CLUB GOAL | NEW CLUBS | DROPPED CLUBS | QUARTER               | BER GROWTH NET<br>GOAL | MEMBER GROWTH<br>ACTUAL | DROPPED<br>MEMBERS ACTUAL<br>(including transfers) |
| JULY/AUG/SEPT         | 5             | 11        | 1             | JULY/AUG/SEPT         | 50                     | 780                     | 176                                                |
| OCT/NOV/DEC           | 0             | 3         | 4             | OCT/NOV/DEC           | 100                    | 138                     | 336                                                |
| JAN/FEB/MAR           | 5             | 0         | 1             | JAN/FEB/MAR           | 100                    | 45                      | 56                                                 |
| APR/MAY/JUNE          | 0             | 1         | 3             | APR/MAY/JUNE          | 50                     | 138                     | 479                                                |